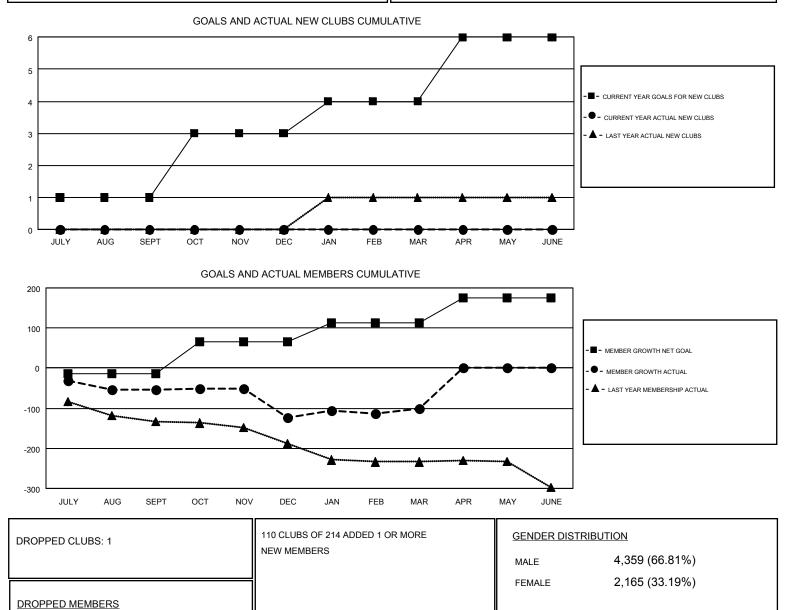

#### GMT: MAHESH CHITNIS

| GMT    | CA  | 1 |
|--------|-----|---|
| Givi i | UA. | 1 |

| Clubs                 |               |           |               | Members               |                           |                         |                                                    |
|-----------------------|---------------|-----------|---------------|-----------------------|---------------------------|-------------------------|----------------------------------------------------|
| RESULTS FOR 2018-2019 |               |           |               | RESULTS FOR 2018-2019 |                           |                         |                                                    |
| QUARTER               | NEW CLUB GOAL | NEW CLUBS | DROPPED CLUBS | QUARTER               | MEMBER GROWTH NET<br>GOAL | MEMBER GROWTH<br>ACTUAL | DROPPED<br>MEMBERS ACTUAL<br>(including transfers) |
| JULY/AUG/SEPT         | 1             | 0         | 1             | JULY/AUG/SEPT         | -15                       | 115                     | 151                                                |
| OCT/NOV/DEC           | 2             | 0         | 0             | OCT/NOV/DEC           | 80                        | 120                     | 174                                                |
| JAN/FEB/MAR           | 1             | 0         | 0             | JAN/FEB/MAR           | 47                        | 151                     | 112                                                |
| APR/MAY/JUNE          | 2             | 0         | 0             | APR/MAY/JUNE          | 63                        | 0                       | 0                                                  |

108

329

437

0

CLICK HERE FOR CUMULATIVE

MEMBERSHIP DATA

TOTAL FAMILY UNIT MEMBERS

FAMILY MEMBERS PAYING HALF